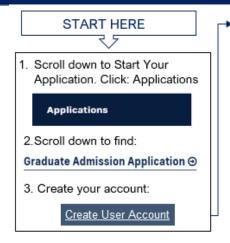

## Here's how you can apply online (https://admissions.fiu.edu/how-to-apply/graduate-applicant/index.html)

4. Once you create your account, sign in and begin.

Sign In
Application User Account.

User ID
Password

Create User Account
Eorgot User ID/Password?

5. Click to Create New Application:

Create New Application

| <ol><li>be sure to complete all<br/>required sections:</li></ol> |
|------------------------------------------------------------------|
| About You                                                        |
| Biographical Information                                         |
| Ethnicity                                                        |
| Identification Information                                       |
| Contact Information                                              |
| Your Intended Major                                              |
| Major and Start Term                                             |
| Additional Questions                                             |
| 7. SAVE as needed: SAVE                                          |