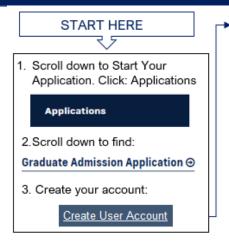

Here's how you can apply online (https://admissions.fiu.edu/how-to-apply/graduate-applicant/index.html)

4. Once you create your account, sign in and begin.

Sign In
Application User Account.

User ID
Password

Login

Create User Account
Eorgot User ID/Password?

5. Click to Create New Application:

Create New Application

| About You                       |   |
|---------------------------------|---|
| <b>Biographical Information</b> | ~ |
| Ethnicity                       | ~ |
| Identification Information      | ~ |
| Contact Information             | ~ |
| Your Intended Major             |   |
| Major and Start Term            |   |
| Additional Questions            |   |